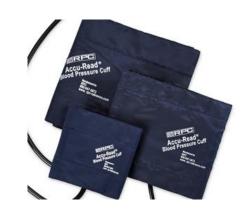

## **Blood Pressure Cuffs**

Accu-Read™ reusable blood pressure cuffs are durable, latex-free, nylon blood pressure cuffs compatible with dialysis machine automated modules. A strong but gentle nylon material provides optimum patient comfort while enduring repeated inflations and multiple uses.

## **Features & Benefits:**

- Reusable Cuffs, Latex Free
- Low cost/high quality alternative to using manufacturer's part.
- Generous hook and loop sizing assures a secure and snug fit.
- Each cuff assembly is complete with a single tube bladder and a female luerlock fitting.
- Superior resistance to chemical solutions used to clean cuffs.
- Dark blue color helps to keep cuff looking new longer. Easy to clean!
- Proven durability of RPC cuffs saves time and money.