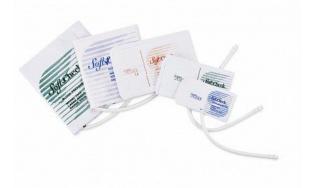

RPC also offers a complete line of SoftCheck $^{\text{\tiny TM}}$  patient dedicated blood pressure cuffs. SoftCheck $^{\text{\tiny TM}}$  latex-free cuffs are made from a white cloth fabric and have no bladder. They are soft and comfortable on skin and incredibly durable. Cuff measurements are listed for easy identification.