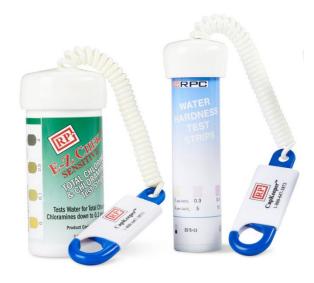

## CapKeeper® Test Strip Cap & Container Organizer

CapKeeper® is a unique product designed by RPC which simplifies access to test strips, helps protect strips from contamination, and prevents loss of the test strip container caps. It fits easily, yet securely, over your existing test strip container cap and automatically retains the cap after removal. CapKeeper® is available for a variety of test strip container caps. It includes a retractable coil cord with a quick release, snap lock clip, making it ideal for hanging from IV poles or other convenient locations for hands-free placement.

## **Features & Benefits:**

- Hangs from I.V. poles for fast & easy access to test strips
- Clips onto various items to keep test strips close at hand
- Prevents loss of test strips and container caps
- Minimizes contamination of test strips
  & container caps
- Available in various sizes