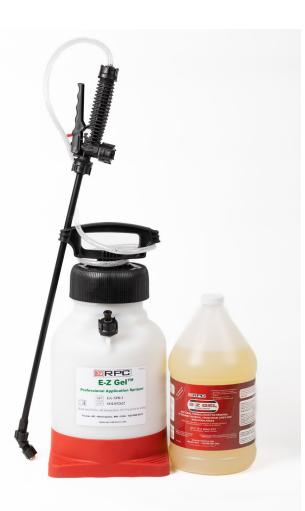

## **E-Z** Gel<sup>™</sup> Professional Application Sprayer

- Large filler opening makes filling and clean up safe and easy
- Built-in retainer for convenient wand storage
- No-drip check valve eliminates nozzle drip, reducing chemical waste
- > 48" chemical resistant nylon-reinforced high pressure hose

- Automatic pressure relief provides safety from over pressurizing
- Chemically resistant viton® seals throughout for increased durability
- > Heavy-duty pump pressurizes the tank easy and fast
- Large base for added stability

## **Ordering Information and Technical Support:**

(800) 647-3873

orders@rpc-rabrenco.com

| E-Z Gel <sup>™</sup> Drain Cleaner | <u>Packaging</u>                               |             |
|------------------------------------|------------------------------------------------|-------------|
| EG-3212                            | 32 Fl. Oz Quart (946 ml) Bottles               | 12 per Case |
| EG-1284                            | 128 Fl. Oz - Gallon (3.79 l) Bottles           | 4 per Case  |
| EG-SPR-1                           | <b>Professional Application Sprayer, 1-1/2</b> | Gal Each    |