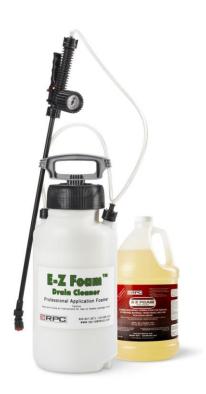

## E-Z Foam™ Professional Application Foamer PN: EZ-FOAMER

- > Long reach wand for convenience in getting at drains.
- > Pressure gauge saves time in determining proper pump up pressure.
- > Smaller footprint without losing liquid volume capacity (space saver).

- Makes shaving cream thick foam. Saves time and money by providing the most effective chemical action/penetration.
- > Can view the liquid level through the foamer tank, saving time on determining refill requirements.
- > Pressure relief valve for safety against overpressure.